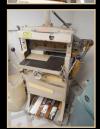

### OFFSET PRINTING EQUIPMENT

- 1996 AB Dick 9810XCS 2 color offset press w/ T-51 swing away head, 13" x 18" paper size, s/n 64118
- 1999 Xante Corp XVA-1 Plate Maker, s/n 310-5124
- Challenger model HB, size 193, 20" paper shear, s/n 18795
- 4 20" guillotine blades
- Baumfolder Ultrafold 714 paper folder, model 714B-2, size 14x20, s/n 88J.131, 115 volt