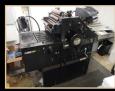

### OFFSET PRINTING EQUIPMENT

- 1996 AB Dick 9810XCS 2 color offset press w/ T-51 swing away head, 13" x 18" paper size, s/n 64118
- 1999 Xante Corp XVA-1 Plate Maker, s/n 310-5124
- Challenger model HB, size 193, 20" paper shear, s/n 18795
- 4 20" guillotine blades
- Baumfolder Ultrafold 714 paper folder, model 714B-2, size 14x20, s/n 88J.131, 115 volt