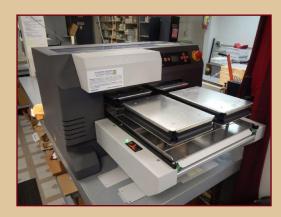

#### **T-SHIRT & HEAT TRANSFER** EQUIPMENT

2016 Viper 2 DTG DIRECT TO GARMENT Digital T-Shirt printer, s/n V2000457, Only 2 months old!

Hix Corp HT-600 16" x 20" clamshell platen surface transfer press, s/n 605-42096