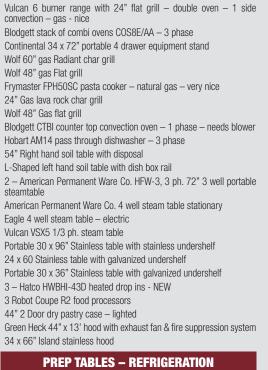

#### CONCESSION – WARMERS - MICROWAVES

Sencotel SGHZ-114-FF single product slush machine – very nice!South Bend stack of gas convection ovens – nice ovensGold Medal Fun Pop 4oz popper with cart 2404 - niceVulcan 6 burner range with 24" flat grill – double or<br/>convection – gas - niceGold Metal Deluxe auto breeze 3052SD Cotton Candy - niceBlodgett stack of combi ovens COS8E/AA – 3 phaseGold Metal 5503, 1 product nacho cheese dispenserBlodgett stack of combi ovens COS8E/AA – 3 phaseGold Metal 5301 dual chili & cheese dispenserContinental 34 x 72" portable 4 drawer equipment standGold Metal 5301 dual chili & cheese dispenserWolf 60" gas Radiant char grillGold Metal Waffle Dog maker - model 5044Wolf 48" gas Flat grill2 – Hatco Flav-R-Savor pass through sandwich cabinetFrymaster FPH50SC pasta cooker – natural gas – very noverAmana RC3052 commercial microwave - NEWWolf 48" Gas flat grillMenumaster RC17SD20SI commercial microwave - NEWWolf 48" Gas flat grillHatco Toast-Qwik T0-10 conveyor toaster oven - 1 phaseHobart AM14 pass through dishwasher - 3 phaseStar QT14 conveyor toaster oven - 1 phase54" Right hand soil table with disposalL-Shaped left hand soil table with dish box railL-Shaped left hand soil table with dish box rail

**KITCHEN EQUIPMENT** 

Continental 34 x 72" portable 4 drawer equipment stand - nice New - 64" prep table with 4 drawers & 2 lids True T-49F stainless 2 door freezer - nice Continental 1R stainless 1 door cooler - nice Continental 1F stainless 1 door freezer - nice Beverage Air SUR72-18, 3 door - 2 lid prep table SUR72-18 Continental SW48-8, 2 door, 1 lid prep table - NEW Victory VUR-6, 3 door, 2 lid prep table 2 True GDM-05 counter top 1 glass door coolers Silver King SKP4812 prep table with glass sneeze guards 2 Daikin DX13SA063AA air conditioning units with a coils - 3 phase Southern MDC-58HO-3 - self-serve cold station – deli Tecumseh compressor with heat core evap R-404A