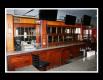

## **BAR EQUIPMENT**

1951 - 18" x 21' x 90" high Mahogany back bar w/ mirrored back

22' Oak & tile front bar w/ black granite Formica top

True TDD-3CT 2 door tap box w/ double towers & side cub

2008 Gemtron Corp 2 glass door cooler merchandiser w/ cooler shelving