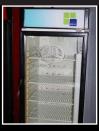

## **BAR EQUIPMENT**

1951 - 18" x 21' x 90" high Mahogany back bar w/ mirrored back

22' Oak & tile front bar w/ black granite Formica top

True TDD-3CT 2 door tap box w/ double towers & side cub

2008 Gemtron Corp 2 glass door cooler merchandiser w/ cooler shelving