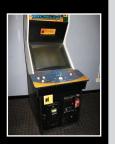

# ARCADE, BAR & RESTAURANT AUCTION

# JET BAR & GRILL 451 W. PARKER ST - WATERLOO. IA MONDAY, APRIL 3, 10:30 AM

Absolute liquidation of all arcade, bar & restaurant equipment. It all sells wall to wall. Bring your trucks & trailers. Only 1 hour selling time. Come Early. 10% buyer's fee.



# **ARCADE & JUKEBOX**

Rowe Starbrite internet wall mount juke box w/ bill changer

Arachnid SB2000 Super Shuffle bowling game

Silver Strike bowling machine w/ bill changer

Pirates Chest crane vending machine – broken front glass

Area 51 video arcade game Wall mount AT&T coin-op telephone



## **BAR EQUIPMENT**

1951 - 18" x 21' x 90" high Mahogany back bar w/ mirrored back

22' Oak & tile front bar w/ black granite Formica top

True TDD-3CT 2 door tap box w/ double towers & side cub

2008 Gemtron Corp 2 glass door cooler merchandiser w/ cooler shelving

Krowne 72" & 84" 4 bin bar sinks w/ drain boards

ADS stainless under counter glass washer, model ET-AF

45" Stainless ice beer bin w/ drain & speed rail

Stainless 4 spigot wall mount keg tapper w/ gauges

4 Miller wall lights, neon & mirrors Glass Pro bar glass washer 2 Wunder Bar 8 product hand guns Bar related small wares





# KITCHEN EQUIPMENT

Auto Fry MTI-40C dual vent less fryer, 1 ph.

Blodgett CTB-1 ½ size electric convection oven, 3 ph.

Grease trap

Wall mount stainless hand sink Amerex K fire extinguisher Sha